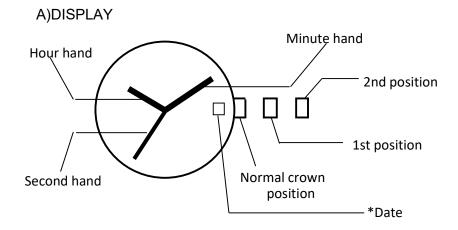

## INSTRUCTION MANUAL FOR MIYOTA WATCH MOVEMENT

CALIBER NO. GR12 BATTERY: SR621SW

## **INSTRUCTION MANUAL**

\*Date position may be located at different position depends on models.

## B) SETTING THE TIME

- 1. Pull the crown out to the 2nd position.
- 2. Turn the crown to set hour and minute hands.
- 3. When the crown is pushed back to the normal position, second hand begins to run.

## C) SETTING THE DATE

- 1. Pull the crown out to the 1st position.
- 2. Turn the crown counter-clockwise to set the date.
  - \* If the date is set between the hours of around 9:00 PM and 1:00 AM, the date may not change the following day.
- 3. After the date has been set, push the crown back to the normal position.