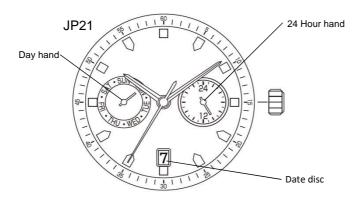

#### INSTRUCTION MANUAL FOR MIYOTA WATCH MOVEMENT CALIBRE NO. JP21 / JP27 MULTIFUNCTION BATTERY: SR621SW

- A) DISPLAYS AND BUTTONS
- **B) SETTING THE DAY**
- C) SETTING THE DATE
- D) SETTING THE TIME

### A) DISPLAYS AND BUTTONS

### **B) SETTING THE DAY**

- 1. Pull the crown out to the 2nd Click Position.
- 2. Turn the crown clockwise to set the day.
- After the day has been set, push the crown back to the Normal position.
  The day is changed during the period from 0AM to 5AM.

## **C) SETTING THE DATE**

- 1. Pull the crown out to the 1st Click Position.
- 2. Turn the crown clockwise to set the date.
  - \* If the date is set between the hours of around 9:00 PM and 1:00 AM, the date may not change on the following day.
- 3. After the date has been set, push the crown back to the Normal position.