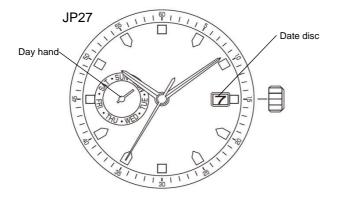

#### INSTRUCTION MANUAL FOR MIYOTA WATCH MOVEMENT CALIBRE NO. JP21 / JP27 MULTIFUNCTION BATTERY: SR621SW

- A) DISPLAYS AND BUTTONS
- **B) SETTING THE DAY**
- C) SETTING THE DATE
- D) SETTING THE TIME

### **B) SETTING THE DAY**

- 1. Pull the crown out to the 2nd Click Position.
- 2. Turn the crown clockwise to set the day.
- After the day has been set, push the crown back to the Normal position.
  The day is changed during the period from 0AM to 5AM.

## **C) SETTING THE DATE**

- 1. Pull the crown out to the 1st Click Position.
- 2. Turn the crown clockwise to set the date.
  - \* If the date is set between the hours of around 9:00 PM and 1:00 AM, the date may not change on the following day.
- 3. After the date has been set, push the crown back to the Normal position.