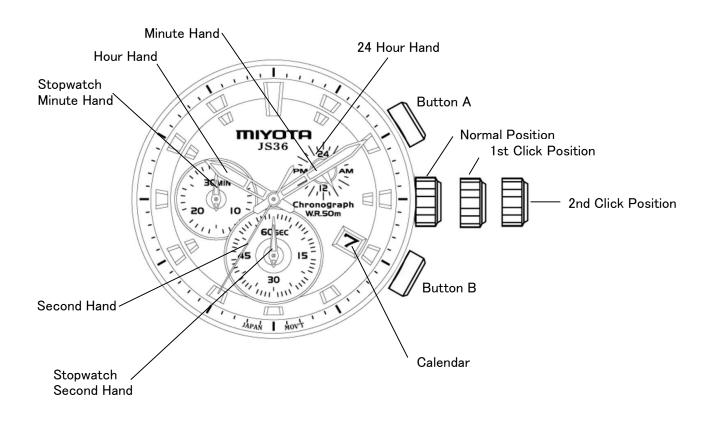

#### A) DISPLAYS AND BUTTONS

# **B) SETTING THE TIME**

- 1. Pull the crown out to the 2nd Click Position.
- 2. Turn the crown to set hour and minute hands.
- 3. After the time has been set, push the crown back to the Normal position.

# C) SETTING THE DATE

- 1. Pull the crown out to the 1st Click Position.
- 2. Turn the crown clockwise to set the date.
  - \* If the date is set between the hours of around 9:00 PM and 1:00 AM, the date may not change on the following day.
- 3. After the date has been set, push the crown back to the Normal position.

#### D) USING THE STOPWATCH

This stopwatch is able to measure and display time in 1/1 second united up to maximum of 30 minutes. Stopwatch will stop automatically after running continuously for 30 minutes.

#### [Measuring time with the stopwatch]

- 1. Press button " A " to start the stopwatch.
- 2. The stop watch can be started and stopped each time button "A" is pressed.
- 3. Pressing button "B" resets the stopwatch and stopwatch minute and second hands return to their Zero positions

# E) STOPWATCH RESET (INCL. AFTER REPLACING BATTERY)

This procedure should be performed when the stopwatch second & minute hand does not return to the Zero position.

- 1. Pull the crown out to the 2nd Click Position.
- 2. Press the button "A" to set the stopwatch second hand forward. Press the button "B" to set the stopwatch second hand back.
  - \* The stopwatch minutes hand is syncronized with stop watch second hand.
  - \* The stopwatch second hand can be advanced rapidly by continuously pressing button "A" or "B".
- 3. Once the both hands been zeroed, reset the time and return the crown to its normal position.