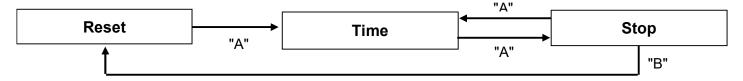

#### [Measuring time with the stopwatch]

- 1. Press button " A " to start the stopwatch.
- 2. The stop watch can be started and stopped each time button "A" is pressed.
- 3. Pressing button "B" resets the stopwatch and stopwatch minute and second hands return to their Zero positions