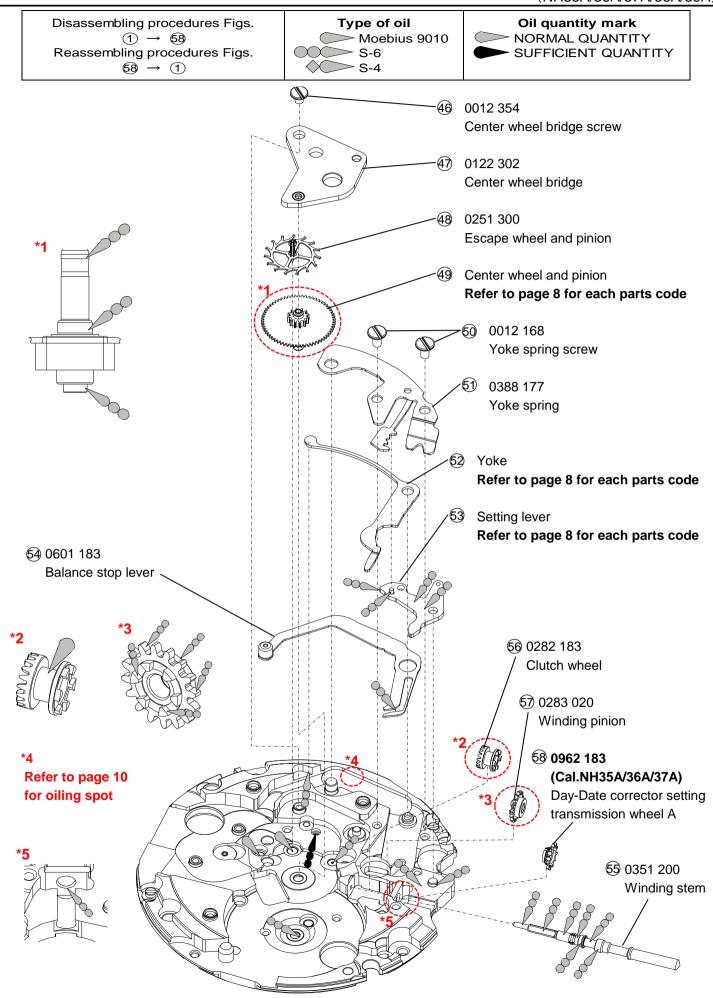

# PARTS CATALOGUE

Version-01 Cal.NH3 Series (NH35A/36A/37A/38A/39A)

### ■ List of screw

| Page | No       | Parts<br>code | Parts name                                                                         | Parts form | Page | No  | Parts<br>code | Parts name                                  | Parts form |
|------|----------|---------------|------------------------------------------------------------------------------------|------------|------|-----|---------------|---------------------------------------------|------------|
| 2    | 4        | 0012 354      | Date indicator maintaining<br>plate screw (x4)                                     |            | 3    | 9   | 0012 485      | Guard for day-date<br>corrector setting     |            |
| 4    | 1        |               | Hour wheel guard screw (x4)                                                        |            |      |     |               | transmission wheel<br>screw (x2)            |            |
| 5    | 24       |               | Automatic train bridge<br>screw (x2)                                               |            | 5    | Ø   | 0012 919      | Ratchet wheel screw                         |            |
| 6    | 31<br>41 |               | Pallet bridge screw (x2)<br>Lower plate for barrel and<br>train wheel bridge screw |            | 5    | 29  |               | Balance bridge screw                        |            |
| 7    | 46       |               | Center wheel bridge<br>screw                                                       |            | 6    | 34) | 0012 100      | Barrel and train wheel<br>bridge screw (x3) |            |
| 7    | 50       | 0012 168      | Yoke spring screw (x2)                                                             |            |      |     |               |                                             |            |