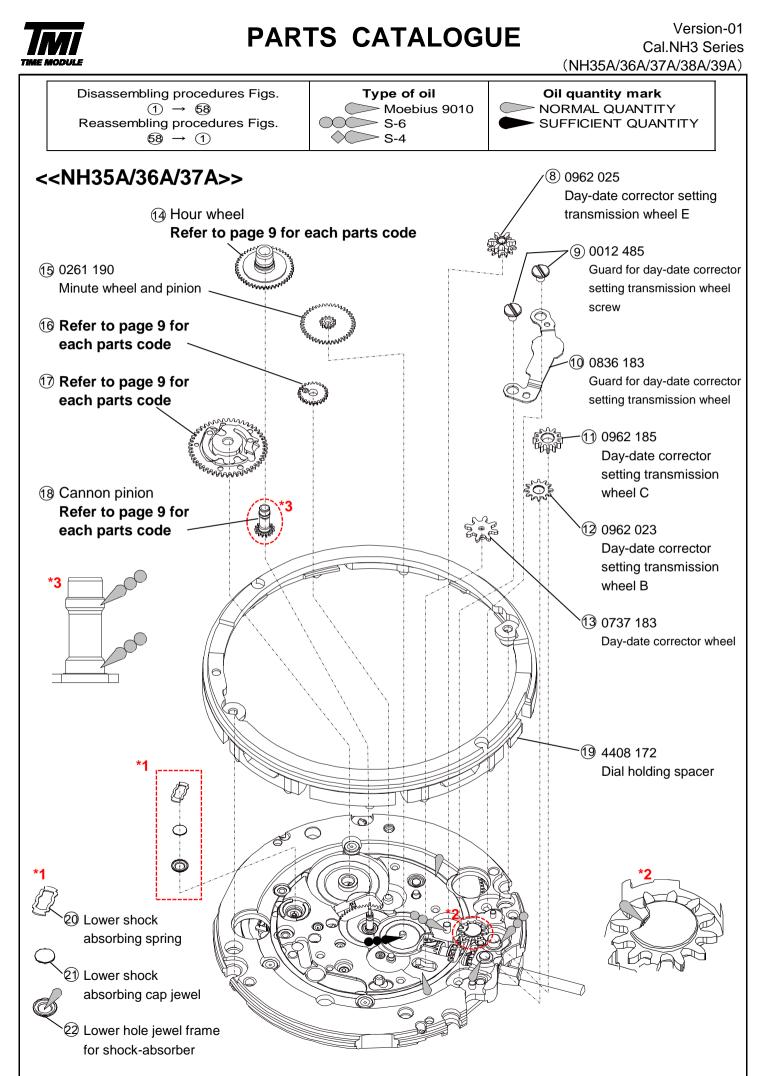

# PARTS CATALOGUE

Version-01 Cal.NH3 Series (NH35A/36A/37A/38A/39A)

# (B Cannon pinion (Page 3)

| Cal. | Parts code | Cal.  | Parts code |
|------|------------|-------|------------|
| NH35 | 0225 420   |       | 0225 426   |
| NH36 | 0223 420   | 11137 | 0225 420   |