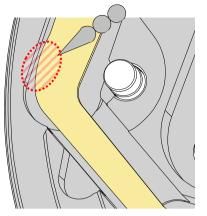

# **TECHNICAL GUIDE**

Contact part of main plate and balance stop lever

- 2.Setting position of oscillating weight
  - Before assembling oscillating weight

Match the center of the oscillating weight and winding stem. Set the hole of first reduction wheel gear on the imaginary line toward the balance bridge guide pin.