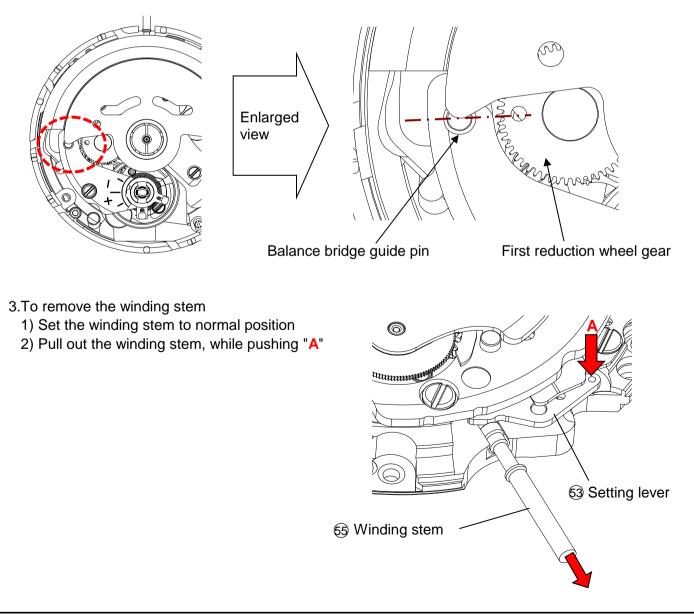

# **TECHNICAL GUIDE**

Contact part of main plate and balance stop lever

- 2.Setting position of oscillating weight
  - Before assembling oscillating weight

Match the center of the oscillating weight and winding stem. Set the hole of first reduction wheel gear on the imaginary line toward the balance bridge guide pin.