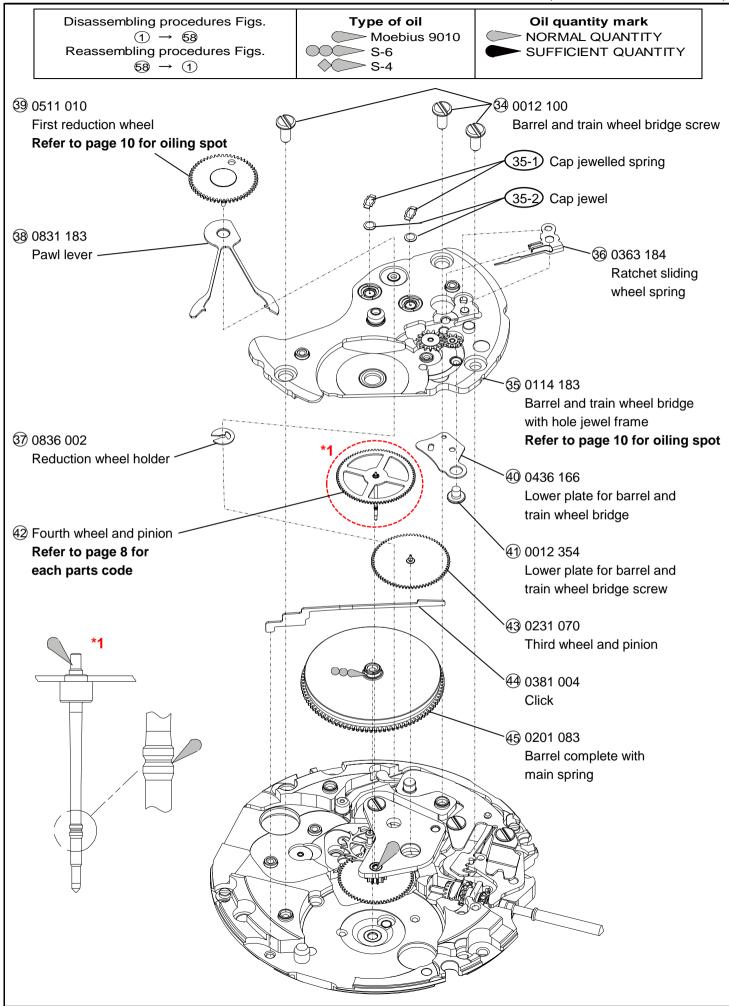

# PARTS CATALOGUE

Version-01 Cal.NH3 Series (NH35A/36A/37A/38A/39A)

### ■ List of screw

| Page | No       | Parts<br>code | Parts name                                                                         | Parts form | Page | No  | Parts<br>code | Parts name                                  | Parts form |
|------|----------|---------------|------------------------------------------------------------------------------------|------------|------|-----|---------------|---------------------------------------------|------------|
| 2    | 4        | 0012 354      | Date indicator maintaining<br>plate screw (x4)                                     |            | 3    | 9   | 0012 485      | Guard for day-date<br>corrector setting     |            |
| 4    | 1        |               | Hour wheel guard screw (x4)                                                        |            |      |     |               | transmission wheel<br>screw (x2)            |            |
| 5    | 24       |               | Automatic train bridge<br>screw (x2)                                               |            | 5    | Ø   | 0012 919      | Ratchet wheel screw                         |            |
| 6    | 31<br>41 |               | Pallet bridge screw (x2)<br>Lower plate for barrel and<br>train wheel bridge screw |            | 5    | 29  |               | Balance bridge screw                        |            |
| 7    | 46       |               | Center wheel bridge<br>screw                                                       |            | 6    | 34) | 0012 100      | Barrel and train wheel<br>bridge screw (x3) |            |
| 7    | 50       | 0012 168      | Yoke spring screw (x2)                                                             |            |      |     |               |                                             |            |