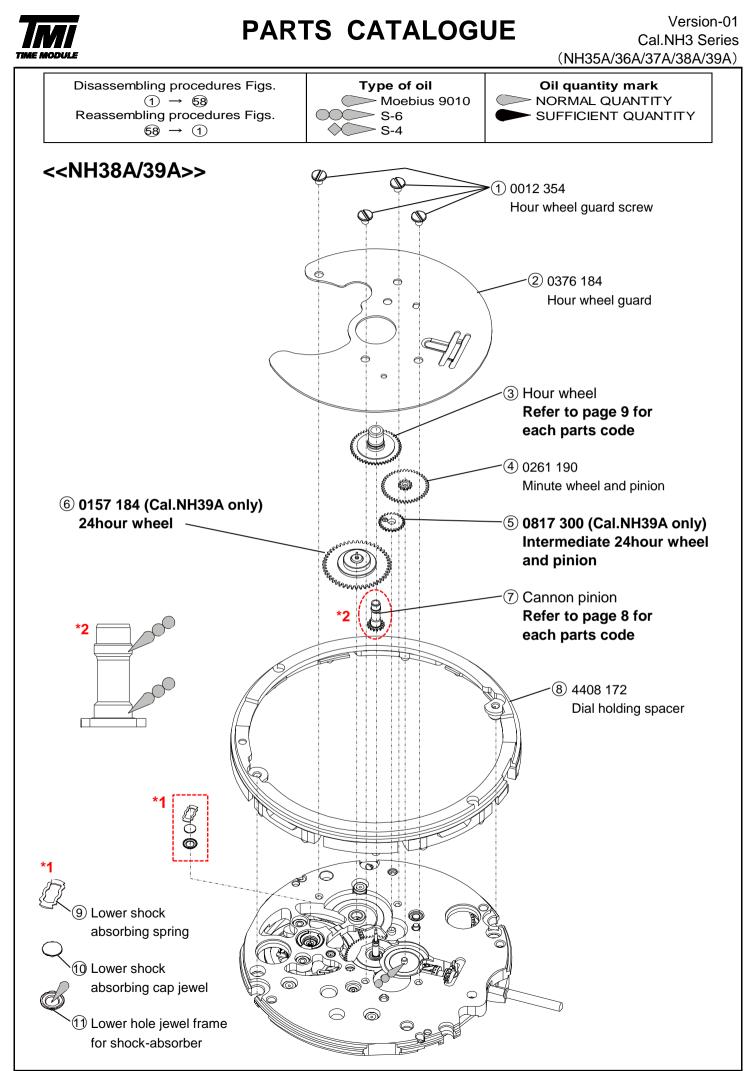

# PARTS CATALOGUE

Version-01 Cal.NH3 Series (NH35A/36A/37A/38A/39A)

### (7) Cannon pinion (Page 4)

| <u> </u> |      |            | <u> </u> |            |
|----------|------|------------|----------|------------|
|          | Cal. | Parts code | Cal.     | Parts code |
|          | NH38 | 0225 420   | NH39     | 0225 426   |