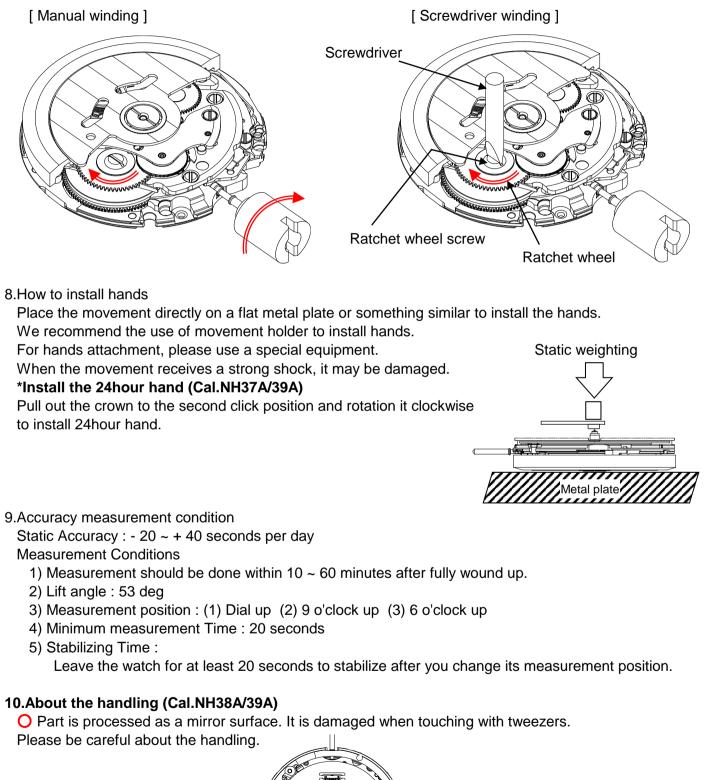

## 7.To wind up the mainspring

- <<Movement>>
  - Manual winding (Fully wound up by turning the crown minimum 55 times)
  - -Screwdriver winding (Fully wound up by turning the ratchet wheel screw 8 times)

# 3.To wind up the mainspring

a) Manual winding (Rotate the crown clockwise at normal position)
 Fully wound up by turning the crown minimum 55 times. It will start to move naturally after shaking slightly.

# b) To wind up with winding machine.

- Full wind up conditions (Reference information)
- •Rotary speed : 30 rpm
- Operating time : 60 minutes