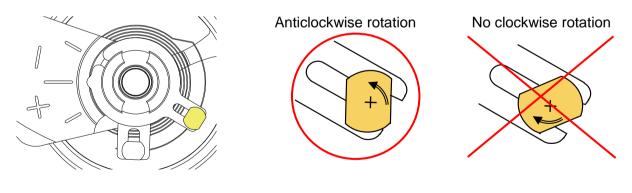

# 3.To wind up the mainspring

a) Manual winding (Rotate the crown clockwise at normal position)
 Fully wound up by turning the crown minimum 55 times. It will start to move naturally after shaking slightly.