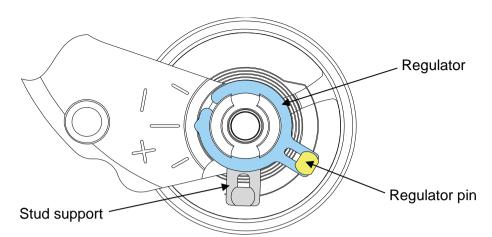

# 6.Accuracy adjustment

## Note:

•Regulator (Time adjustment)

-Stud support (Beat error adjustment)

•Regulator pin (Gap adjustment of balance spring and regulator pin)

(-) side