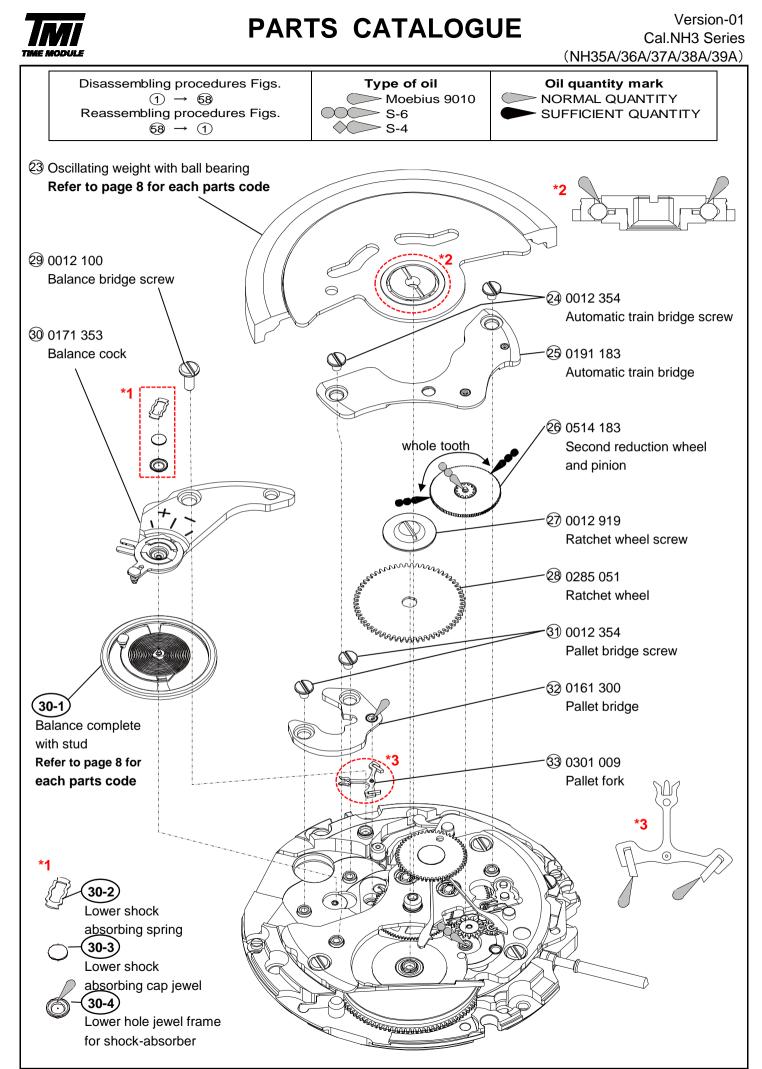

# PARTS CATALOGUE

Version-01 Cal.NH3 Series (NH35A/36A/37A/38A/39A)

## **23** Oscillating weight with ball bearing (Page 5)

| Cal.   | Parts code | Marking       |  |
|--------|------------|---------------|--|
| NH35   | 0509 467   | Japan mark    |  |
| INFI35 | 0509 468   | Malaysia mark |  |
| NH36   | 0509 463   | Japan mark    |  |
| INFISO | 0509 464   | Malaysia mark |  |
| NH37   | 0509 470   | Japan mark    |  |
|        | 0509 471   | Malaysia mark |  |

| age of |            |               |  |  |  |  |
|--------|------------|---------------|--|--|--|--|
| Cal.   | Parts code | Marking       |  |  |  |  |
| NH38   | 0509 476   | Japan mark    |  |  |  |  |
| 11130  | 0509 477   | Malaysia mark |  |  |  |  |
| NH39   | 0509 473   | Japan mark    |  |  |  |  |
| 11139  | 0509 474   | Malaysia mark |  |  |  |  |
|        |            |               |  |  |  |  |

# (30-1) Balance complete with stud (Page 5) 42 Fourth wheel and pinion (Page 6)

| Cal. | Parts code | Cal.  | Parts code |
|------|------------|-------|------------|
| NH35 |            | NH38  |            |
| NH36 | 0310 183   | NH39  | 0310 184   |
| NH37 |            | 10039 |            |