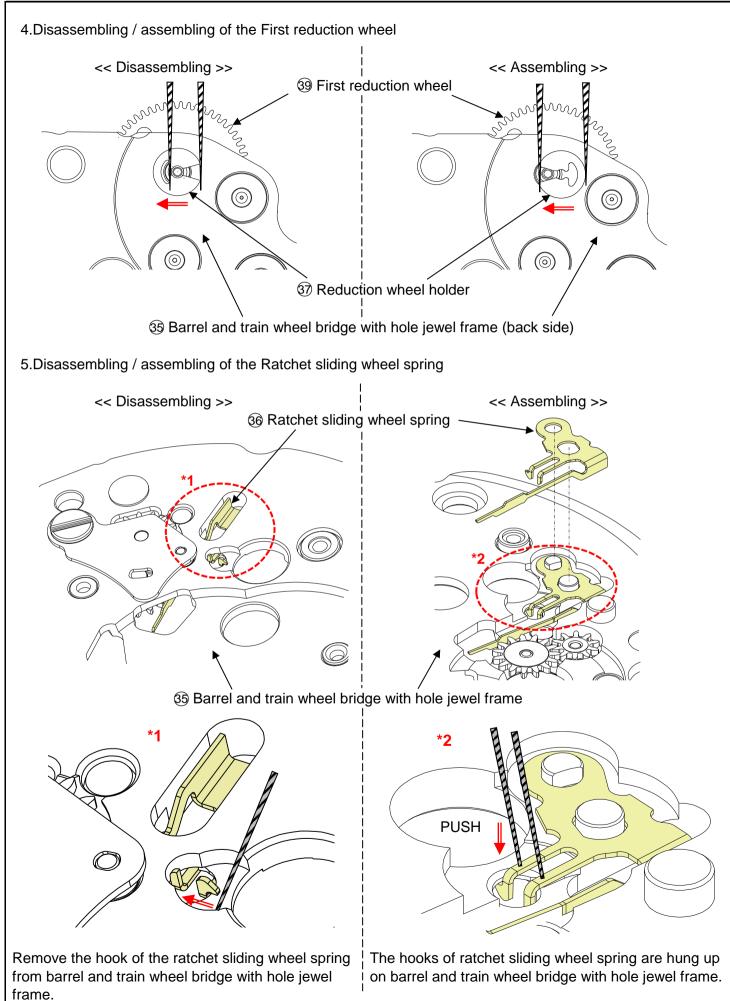

# 63 Setting lever (Page 7)

| Cal. | Parts code | Cal.  | Parts code |
|------|------------|-------|------------|
| NH35 |            | NH38  |            |
| NH36 |            | NH39  | 0383 186   |
| NH37 |            | 11139 |            |

## 7.To wind up the mainspring

- <<Movement>>
  - Manual winding (Fully wound up by turning the crown minimum 55 times)
  - -Screwdriver winding (Fully wound up by turning the ratchet wheel screw 8 times)

# 3.To wind up the mainspring

a) Manual winding (Rotate the crown clockwise at normal position)
 Fully wound up by turning the crown minimum 55 times. It will start to move naturally after shaking slightly.

# b) To wind up with winding machine.

- Full wind up conditions (Reference information)
- •Rotary speed : 30 rpm
- Operating time : 60 minutes