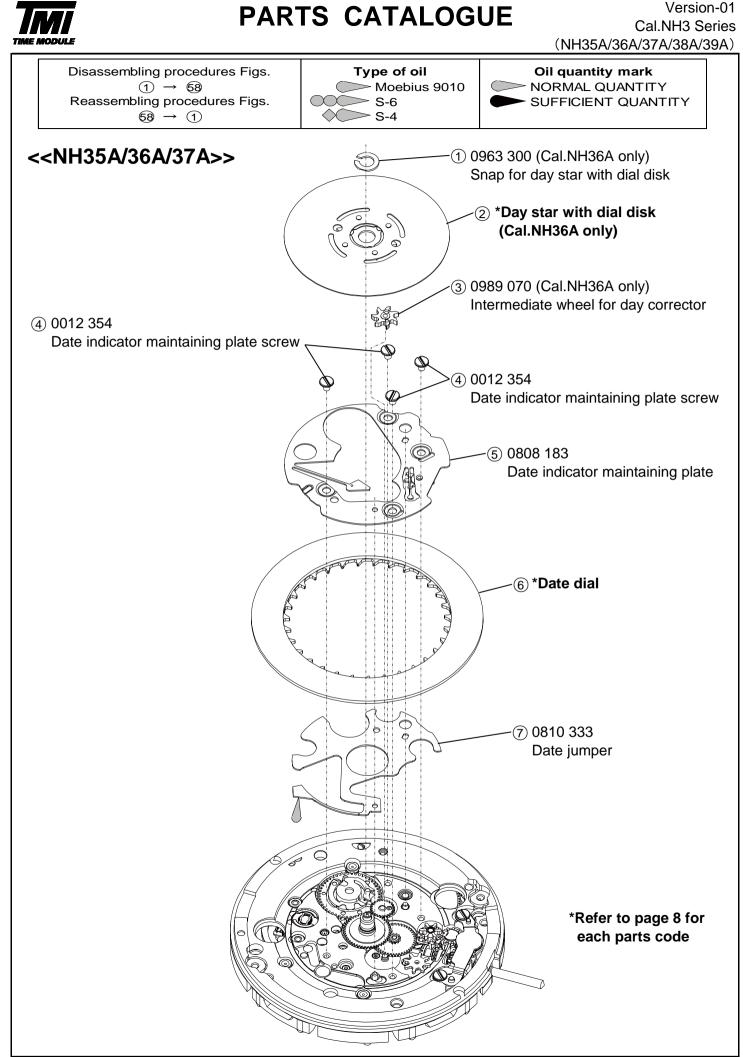

# PARTS CATALOGUE

Version-01 Cal.NH3 Series (NH35A/36A/37A/38A/39A)

# (2) Day star with dial disk (Cal.NH36A only : Page 2)

| Parts code | Position<br>of crown | Position of<br>day frame | Color of letters                           | Color of<br>background | Language          |
|------------|----------------------|--------------------------|--------------------------------------------|------------------------|-------------------|
| 0160 495   | 3H                   | ЗН                       | MON~FRI : Black<br>SAT : Blue<br>SUN : Red | White                  | English & Spanish |

## 6 Date dial (Page 2)

| Cal.         | Parts code | Position<br>of crown | Position of<br>day frame | Color of<br>letters | Color of<br>background |
|--------------|------------|----------------------|--------------------------|---------------------|------------------------|
| NH35<br>NH37 | 0878 208   | 3H                   | 3H                       | Black               | White                  |
| NH36         | 0878 206   | ЗH                   | 3H                       | Black               | White                  |