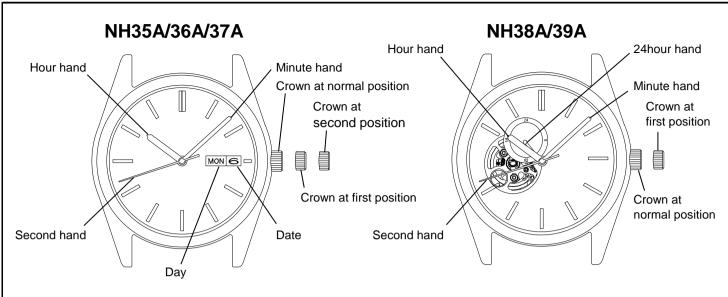

# **OPERATION**

| Time indication                  | NH35 | NH36 | NH37 | NH38 | NH39 |
|----------------------------------|------|------|------|------|------|
| 3Hands<br>(Hour, Minute, Second) | 0    | 0    | 0    | 0    | 0    |
| Date calendar                    | 0    | 0    | 0    | -    | -    |
| Day calendar                     | -    | 0    | -    | -    | -    |
| 24hour indicator                 | -    | -    | 0    | -    | 0    |

# 1.How to set the time

- 1) Pull out the crown to the second click position. (Cal.NH35A/36A/37A) Pull out the crown to the first click position. (Cal.NH38A/39A)
- 2) Turn the crown to set hour and minute hands. (Check that AM / PM is set correctly.)
- 3) Push the crown back into the normal position.

# 2.How to set the Date (Cal.NH35A/36A/37A)

- 1) Pull out the crown to the first click position.
- 2) Turn the crown to left for date setting.
- 3) Turn the crown to right for day setting. (Cal.NH36A only)
  - \*Do not set the date between 9:00 P.M. and 4:00 A.M. as this will cause a malfunction.
- 3) Push the crown back into the normal position.