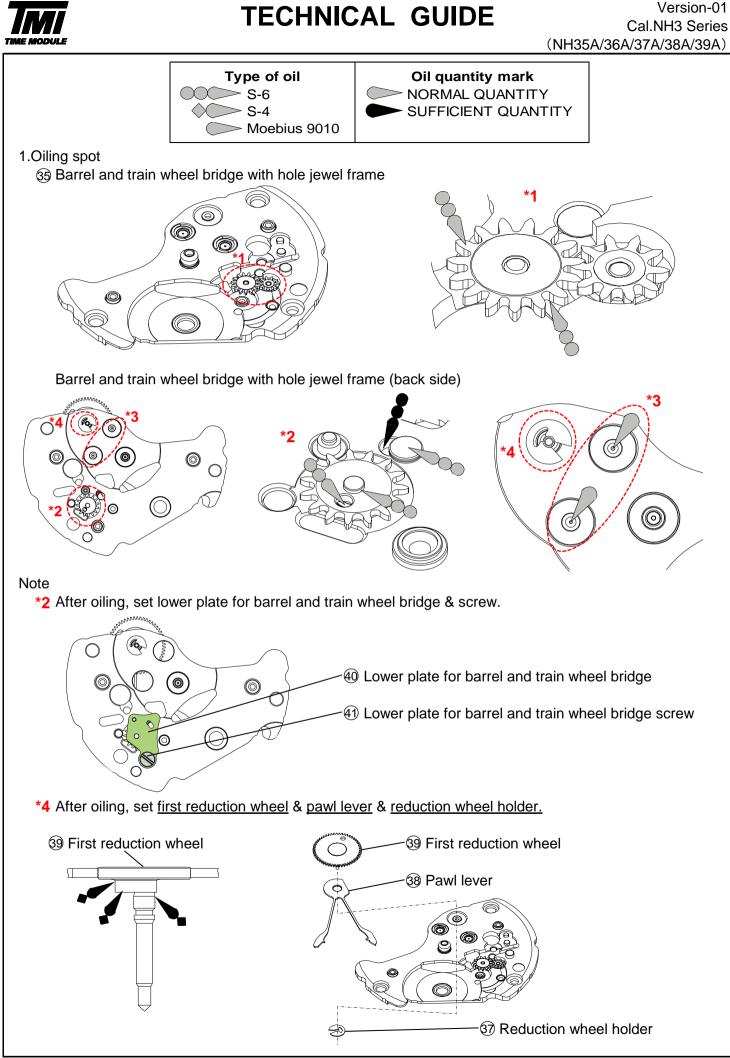

# **TECHNICAL GUIDE**

Contact part of main plate and balance stop lever

- 2.Setting position of oscillating weight
  - Before assembling oscillating weight

Match the center of the oscillating weight and winding stem. Set the hole of first reduction wheel gear on the imaginary line toward the balance bridge guide pin.