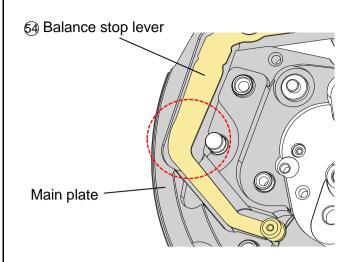

# **TECHNICAL GUIDE**

Contact part of main plate and balance stop lever

- 2.Setting position of oscillating weight
  - Before assembling oscillating weight

Match the center of the oscillating weight and winding stem. Set the hole of first reduction wheel gear on the imaginary line toward the balance bridge guide pin.