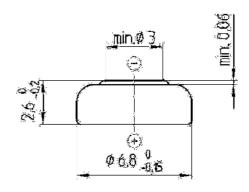

## **Dimensions**

(according IEC 60086-3)

Diameter 6,80 mm (0,267") Height 2,60 mm (0,102")